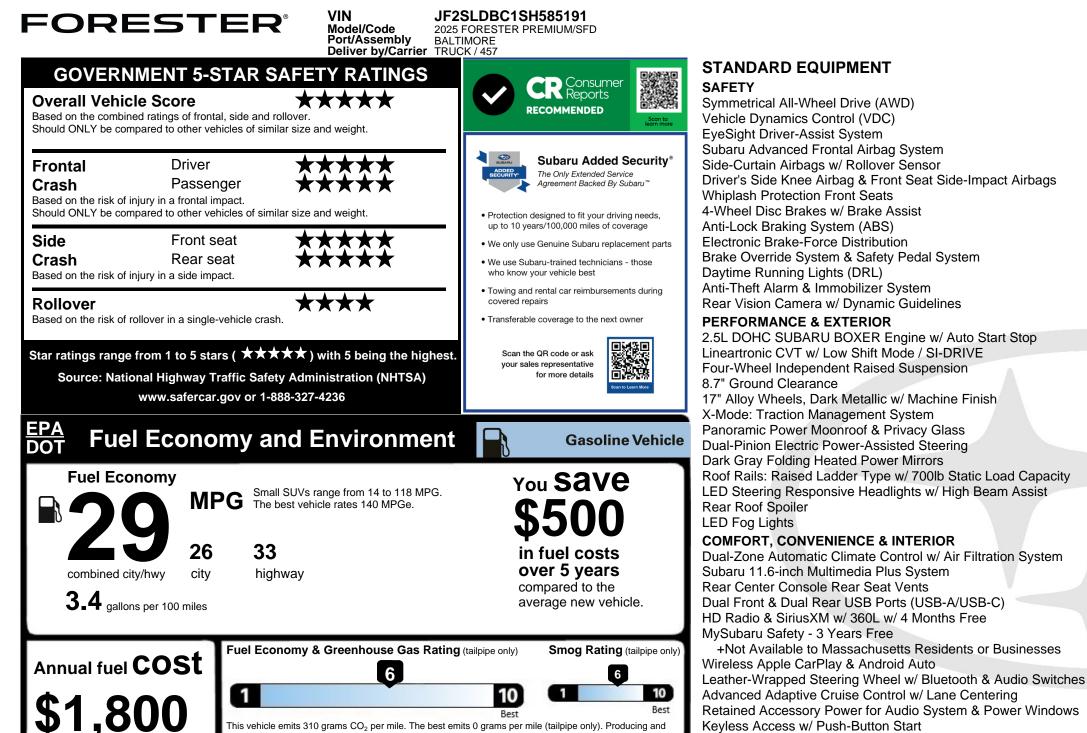

**TRANSMISSION: JAPAN** Note: Parts content does not include final assembly, distribution, or other non-parts costs.

Actual results will vary for many reasons, including driving conditions and how you drive and maintain your vehicle. The average new vehicle gets 28 MPG and costs \$9,500 to fuel over 5 years. Cost estimates are

based on 15,000 miles per year at \$3.50 per gallon. MPGe is miles per gallon equivalent. Vehicle emissions are a significant cause of climate change and smog.

fueleconomy.gov

Calculate personalized estimates and compare vehicles

FOR VEHICLES IN THIS CARLINE:

CONTENT: JAPAN: 85%

**U.S./CANADIAN PARTS CONTENT: 0%** 

MAJOR SOURCES OF FOREIGN PARTS

distributing fuel also creates emissions; learn more at fueleconomy.gov.

PARTS CONTENT INFORMATION

FOR THIS VEHICLE:

COUNTRY OF ORIGIN:

**ENGINE: JAPAN** 

FINAL ASSEMBLY POINT: OTA, GUNMA, JAPAN